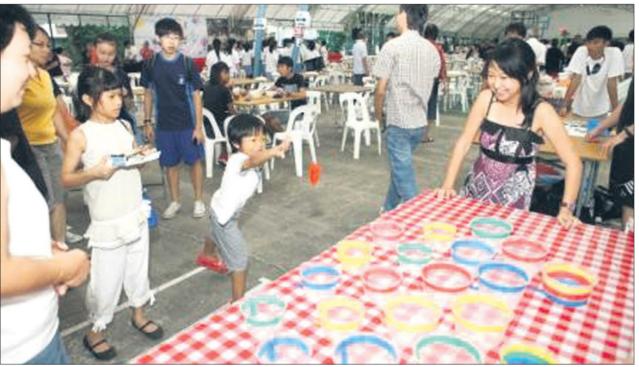

## A Big Day Out 2010 (18 July 2010)

27 F

#### Volunteering

The promotion and matching of volunteers with member organisations continued. Caritas Singapore also organised A Big Day Out, a food and fun fair for 2,500 beneficiaries. More than 600 volunteers helped.